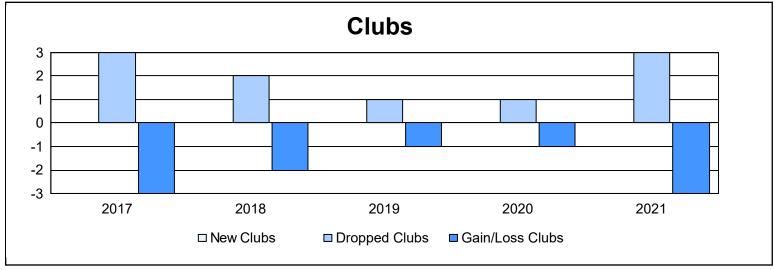

District 106 A

As of June 2021 Cumulative

| Year      | New<br>Clubs | Dropped<br>Clubs | Gain/<br>Loss<br>Clubs | New<br>Members | Charter<br>Members | Reinstate<br>Members | Transfer<br>Members | Total<br>Member<br>Added | Total<br>Members<br>Dropped | Gain/<br>Loss<br>Members |
|-----------|--------------|------------------|------------------------|----------------|--------------------|----------------------|---------------------|--------------------------|-----------------------------|--------------------------|
| 2016-2017 | 0            | 3                | -3                     | 102            | 0                  | 2                    | 10                  | 114                      | 179                         | -65                      |
| 2017-2018 | 0            | 2                | -2                     | 80             | 2                  | 2                    | 14                  | 98                       | 173                         | -75                      |
| 2018-2019 | 0            | 1                | -1                     | 77             | 2                  | 1                    | 8                   | 88                       | 145                         | -57                      |
| 2019-2020 | 0            | 1                | -1                     | 81             | 0                  | 0                    | 6                   | 87                       | 125                         | -38                      |
| 2020-2021 | 0            | 3                | -3                     | 37             | 1                  | 1                    | 6                   | 45                       | 135                         | -90                      |
| Average   | 0            | 2                | -2                     | 75             | 1                  | 1                    | 9                   | 86                       | 151                         | -65                      |