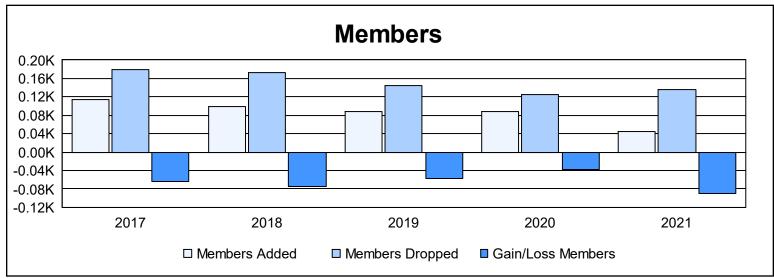

District 106 A

As of June 2021 Cumulative

| Year      | New<br>Clubs | Dropped<br>Clubs | Gain/<br>Loss<br>Clubs | New<br>Members | Charter<br>Members | Reinstate<br>Members | Transfer<br>Members | Total<br>Member<br>Added | Total<br>Members<br>Dropped | Gain/<br>Loss<br>Members |
|-----------|--------------|------------------|------------------------|----------------|--------------------|----------------------|---------------------|--------------------------|-----------------------------|--------------------------|
| 2016-2017 | 0            | 3                | -3                     | 102            | 0                  | 2                    | 10                  | 114                      | 179                         | -65                      |
| 2017-2018 | 0            | 2                | -2                     | 80             | 2                  | 2                    | 14                  | 98                       | 173                         | -75                      |
| 2018-2019 | 0            | 1                | -1                     | 77             | 2                  | 1                    | 8                   | 88                       | 145                         | -57                      |
| 2019-2020 | 0            | 1                | -1                     | 81             | 0                  | 0                    | 6                   | 87                       | 125                         | -38                      |
| 2020-2021 | 0            | 3                | -3                     | 37             | 1                  | 1                    | 6                   | 45                       | 135                         | -90                      |
| Average   | 0            | 2                | -2                     | 75             | 1                  | 1                    | 9                   | 86                       | 151                         | -65                      |